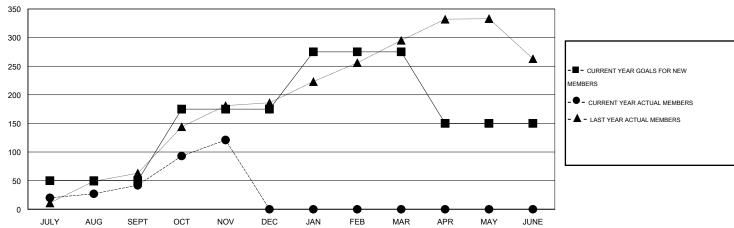

#### GOALS AND ACTUAL MEMBERS CUMULATIVE

| DROPPED CLUBS: 0 |     | 71 CLUBS OF 111 ADDED 1 OR MORE<br>NEW MEMBERS | GENDER DISTRIBUTION  MALE 2,489 (72.35%) |              |     |
|------------------|-----|------------------------------------------------|------------------------------------------|--------------|-----|
| DROPPED MEMBERS  |     |                                                | FEMALE                                   | 951 (27.65%) |     |
| DECEASED         | 6   | CLICK HERE FOR HEALTH                          |                                          |              | 240 |
| CLUB CANCELLED 0 |     | ASSESSMENT DATA                                | FAMILY UNIT MEMBERS                      | 348<br>158   |     |
| OTHER            | 134 |                                                | HEAD OF HOUSEHOLD                        |              |     |
| TOTAL            | 140 |                                                | NON-HEAD OF HOUSEHOLD                    |              |     |

# LOCATION MALAYSIA

GMT CA 5

| Clubs         |                  |                   |                  |                  | Members               |                    |                                     |                    |                  |  |
|---------------|------------------|-------------------|------------------|------------------|-----------------------|--------------------|-------------------------------------|--------------------|------------------|--|
|               | RESU             | LTS FOR 2015-2016 | i                |                  | RESULTS FOR 2015-2016 |                    |                                     |                    |                  |  |
| QUARTER       | NEW CLUB<br>GOAL | NEW CLUBS         | DROPPED<br>CLUBS | NET<br>GAIN/LOSS | QUARTER               | NEW MEMBER<br>GOAL | CHARTER AND<br>NEW MEMBERS<br>ADDED | DROPPED<br>MEMBERS | NET<br>GAIN/LOSS |  |
| JULY/AUG/SEPT | 1                | 0                 | 0                | 0                | JULY/AUG/SEPT         | 50                 | 133                                 | 91                 | 42               |  |
| OCT/NOV/DEC   | 1                | 0                 | 0                | 0                | OCT/NOV/DEC           | 125                | 128                                 | 49                 | 79               |  |
| JAN/FEB/MAR   | 1                | 0                 | 0                | 0                | JAN/FEB/MAR           | 100                | 0                                   | 0                  | 0                |  |
| APR/MAY/JUNE  | 1                | 0                 | 0                | 0                | APR/MAY/JUNE          | -125               | 0                                   | 0                  | 0                |  |