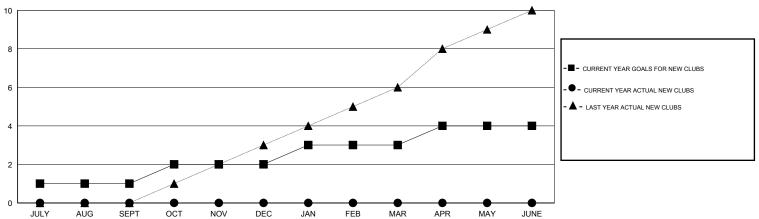

### GOALS AND ACTUAL NEW CLUBS CUMULATIVE

# LOCATION MALAYSIA

GMT CA 5

| Clubs         |                  |                   |                  |                  | Members               |                    |                                     |                    |                  |  |
|---------------|------------------|-------------------|------------------|------------------|-----------------------|--------------------|-------------------------------------|--------------------|------------------|--|
|               | RESU             | LTS FOR 2015-2016 | i                |                  | RESULTS FOR 2015-2016 |                    |                                     |                    |                  |  |
| QUARTER       | NEW CLUB<br>GOAL | NEW CLUBS         | DROPPED<br>CLUBS | NET<br>GAIN/LOSS | QUARTER               | NEW MEMBER<br>GOAL | CHARTER AND<br>NEW MEMBERS<br>ADDED | DROPPED<br>MEMBERS | NET<br>GAIN/LOSS |  |
| JULY/AUG/SEPT | 1                | 0                 | 0                | 0                | JULY/AUG/SEPT         | 50                 | 133                                 | 91                 | 42               |  |
| OCT/NOV/DEC   | 1                | 0                 | 0                | 0                | OCT/NOV/DEC           | 125                | 128                                 | 49                 | 79               |  |
| JAN/FEB/MAR   | 1                | 0                 | 0                | 0                | JAN/FEB/MAR           | 100                | 0                                   | 0                  | 0                |  |
| APR/MAY/JUNE  | 1                | 0                 | 0                | 0                | APR/MAY/JUNE          | -125               | 0                                   | 0                  | 0                |  |